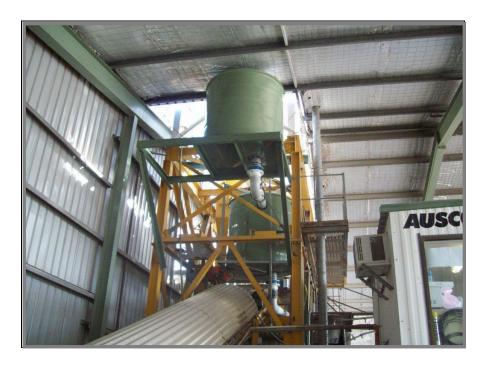

BSB: 062 581 A/C: 1023 2097 Bulk Engineering Pty Ltd

Design, manufacture & installation of galvanized cement hoppers to suit existing and new plants.

Headbox designed and manufactured with a "Linatex" lining