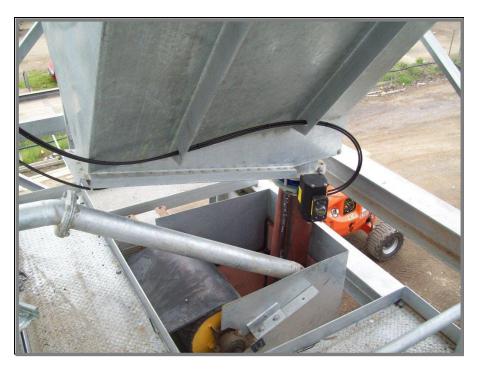

BSB: 062 581 A/C: 1023 2097 Bulk Engineering Pty Ltd

Design, manufacture & installation of galvanized cement hoppers to suit existing and new plants.

Headbox designed and manufactured with a "Linatex" lining